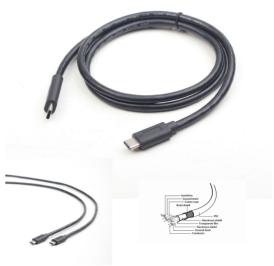

# USB 3.1 Type-C cable (CM/CM), 1.5 m

# CCP-USB3.1-CMCM-5

- USB 3.1 20x faster as USB 2.0 and twice as fast as USB 3.0
- Perfect for connecting solid state drives, harddrives and other high speed peripherals
- Reversible C-Type connectors with gold plated contacts

#### Features

- USB 3.1 CM to CM cable
- SuperSpeed+: Super fast data transfer rates up to 1 GB/s
  Suitable for fast data synchronisation and charging (up to
- 3A/36W)
- Reversible Type-C connectors with integrated strain relief
- Gold plated contacts

## **Specifications**

Interface: USB 3.1, backward compatible with USB 3.0 and 2.0

Connectors: 2x USB Type-C (male) Signaling rate: 10 Gbps Data transfer rate: up to 1 GB/s Charging power output: max 3A (36W) Color: Black