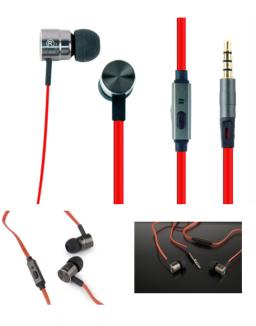

# Metal earphones with microphone, "London"

MHS-EP-LHR

- Stylish flat cable design
- Practical in-line microphone
- Perfect for mobile phones and tablets
- Designed for pure music pleasure! The ear cushions are nice and soft and fit perfectly in your ears to create a great audio experience. With very little pressure on the ears, you can use these earphones comfortably for long periods of time. These metal earphones match perfectly with your modern city lifestyle and are the ideal companion to your mobile phone, tablet or any other music player.

#### **Features**

- Metal stereo earphones with flat cable
- High quality bass driven sound for optimal music experience
- In-line microphone
- Comfortable soft silicone ear cushions

## Specifications

Driver diameter:10 mm Sensitivity: 105 dB S.P.L at 1 KHz

Impedance: 32 O

Frequency Response: 20 Hz 20,000 Hz

Rated power: 5 mW Plug: 3.5 mm Stereo Cord length: 1.2 m