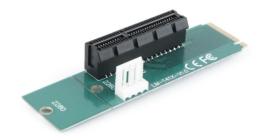

# PCI-Express to M.2 adapter add-on card RC-M.2-01

- Allows to use internal PCI-Express addon card in M.2 slot

#### Features

- PCI-Express to M.2 add-on card: interface adapter
- Supports x1 up to x4 PCI-Express addon cards

#### Package contents

PCI-E x4 to M.2 (NGFF) B+M key adapter card MOLEX power cable, 30 cm Screw and screwdriver