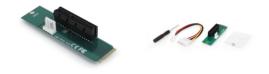

#### Package contents

PCI-E x4 to M.2 (NGFF) B+M key adapter card MOLEX power cable, 30 cm Screw and screwdriver