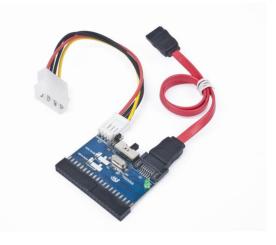

# Bi-directional SATA/IDE converter

SATA-IDE-2

# **Specifications**

Native Hot-Swap and Plug & Play capability (non-boot device)

Standard female IDE 40-pin connector Standard 7-pin Serial ATA connector Chipset: JM20330 Dimensions: 52 x 48 mm Net weight: 12 g

# Package contents

Bi-directional SATA-IDE converter card SATA cable, 0.3 m Power cable, 0.18 m 40 0.033728 4.96 160x30x145 mm 340x320x310 mm CN 8716309067805 8522900090