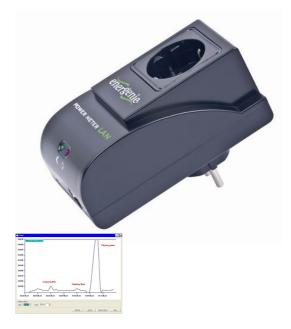

# **EnerGenie Energy Meter LAN**

EGM-PWM-LAN

#### **Features**

- LAN Energy Meter, accessible from anywhere within your LAN, creates insight in your energy consumption (voltage/current/
- Get your power consumption curves via Internet no permanent computer connection required
- No external IP-address at home? No problem. Your own user account on EnerGenie.com will let you view and analyze the energy costs via Internet with any PC or even mobile phone.
- Power Manager software provides basic power consumption readings (home use) and advanced readings (business use)

# **Specifications**

Power consumption max: 1.4 W Input voltage: 220-240 VAC

Load max: 10 A RJ45 LAN connector

Computer measurements: voltage and current measuring (RMS values), true power measuring, real energy consumed during a time