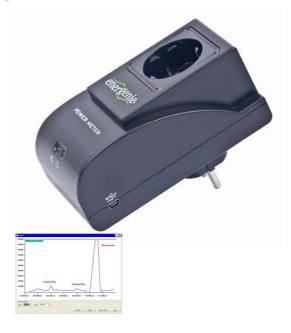

# **EnerGenie Energy Meter USB with memory**

**EGM-PWML** 

#### THE MAGIC OF METERING

- Perfect for analysing your power consumption
- Save energy, save money and preserve the environment
- Suitable for home and business use

#### **Features**

- USB Energy meter, creates exact insight in your energy consumption (voltage/current/power)
- No permanent computer connection required
- Stores 24h of energy consumption data in the internal memory
- Power Manager software helps calculating the actual energy costs of your equipment
- Software provides basic power consumption readings (home use) and advanced readings (business use)

## **Specifications**

Power consumption max: 1.2 W Input voltage: 220-240 VAC

Load max: 10 A

USB 1.1 or 2.0 compatible interface

Computer measurements: voltage and current measuring (RMS values), true power measuring, real energy consumed during a time

period (kWH)

Measurements range: up to 250 VAC, 10 A (RMS), 2500 W, 22 MegaW

a year

Measurements accuracy: ± 2% (within 50W-2500W power range)

FLASH memory: 128 KB

Working conditions: +10...40 °C, below 90% humidity